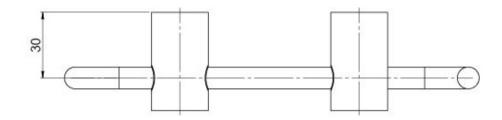

# **VIVID SLIMLINE**

## VIVID SLIMLINE TOILET ROLL HOLDER







# Recommended

180

### **AVAILABLE IN**









111-8200-00 Chrome

111-8200-40 Brushed Nickel Matte Black

111-8200-10

111-8200-12 Brushed Gold

### **INFORMATION**



### **MAINTENANCE AND CARE:**

- All surfaces should be cleaned with mild liquid detergent or soap and water.
- Do not use cream cleaners or citrus based cleaning products, as they are abrasive.
- Use of unsuitable cleaning agents may damage the surface.
- Any damage caused in this way will not be covered by warranty.

Please visit https://www.phoenixtapware.com.au/warranty to view the full warranty