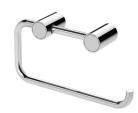

## VIVID SLIMLINE TOILET ROLL HOLDER

### **AVAILABLE IN**

111-8200-00 Chrome

111-8200-40 Brushed Nickel Matte Black

111-8200-10

111-8200-12 Brushed Gold